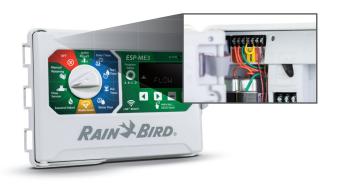

## Compatible with ESP-ME3

When paired with the ESP-ME3 Module Controller, the MJ-Series allows for on-site flow monitoring and measurement.

## Pair with the ESP-ME3

- Active management of irrigation when paired with the ESP-ME3 controller
- Simple wiring and installation
- Identify and stop leaks automatically