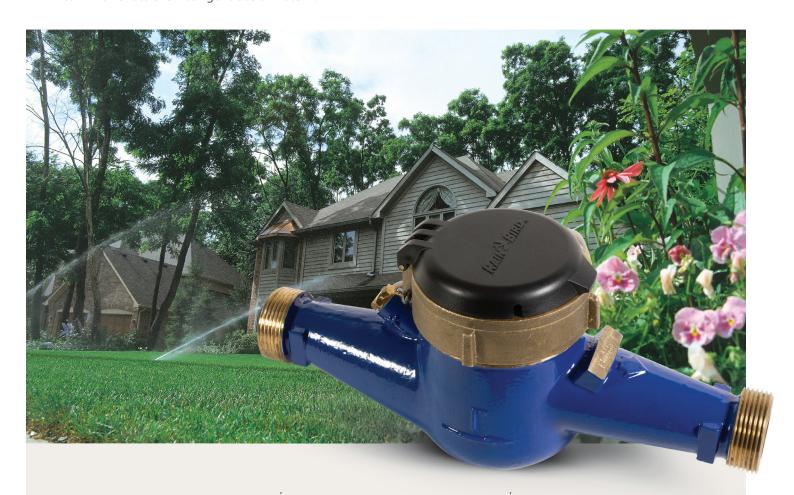

# **MJ-Series Flow Sensor**

# Measure What You Use and Quickly Stop Leaks

With MJ100B, you and your customers can be proactive against leaks in your irrigation system by offering on-site flow monitoring and protection. Designed for residential and light commercial use, the MJ-Series is the ideal option for upholding Rain Bird's commitment to the Intelligent Use of Water™.