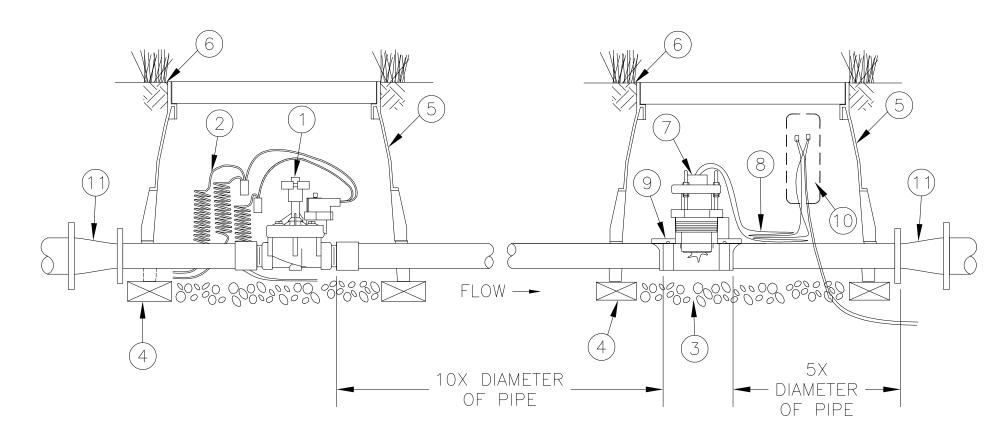

- 1 NORMALLY CLOSED MASTER VALVE: RAIN BIRD PEB OR PGA NORMALLY CLOSED MASTER VALVE
- 2) WIRE TO SATELLITE CONTROLLER MASTER VALVE CIRCUIT (36-INCH EXPANSION COIL, EACH WIRE)
- 3 3-INCH MINIMUM DEPTH OF 3/4-INCH WASHED GRAVEL
- (4) BRICK (1 OF 4)
- 5) RECTANGULAR VALVE BOX WITH COVER:
  RAIN BIRD VB—STD
- (6) FINISH GRADE
- 7 FLOW SENSOR: RAIN BIRD FS SERIES
- (8) PE-CABLE TO FLOW SENSING EQUIPMENT AT SATELLITE CONTROLLER ASSEMBLY (36-INCH EXPANSION COIL)
- (9) DOUBLE-STRAP SADDLE
- (10) WIRE SPLICE:

  SEE RAIN BIRD DETAIL PE-SPLICE-TW

  FOR SPLICE.

  SEE FLOW SENSOR WIRING DETAIL FOR

  WIRING DIAGRAM
- (11) CONCENTRIC REDUCER

## NOIL

1. REFER TO RAIN BIRD TECHNICAL DATA FOR FLOW SENSOR INSTALLATION BASED ON PIPE SIZING PARAMETERS.

IQ MASTER VALVE (NORMALLY CLOSED) AND INSERTION STYLE FLOW SENSOR

01-03-11

D

N.T.S.