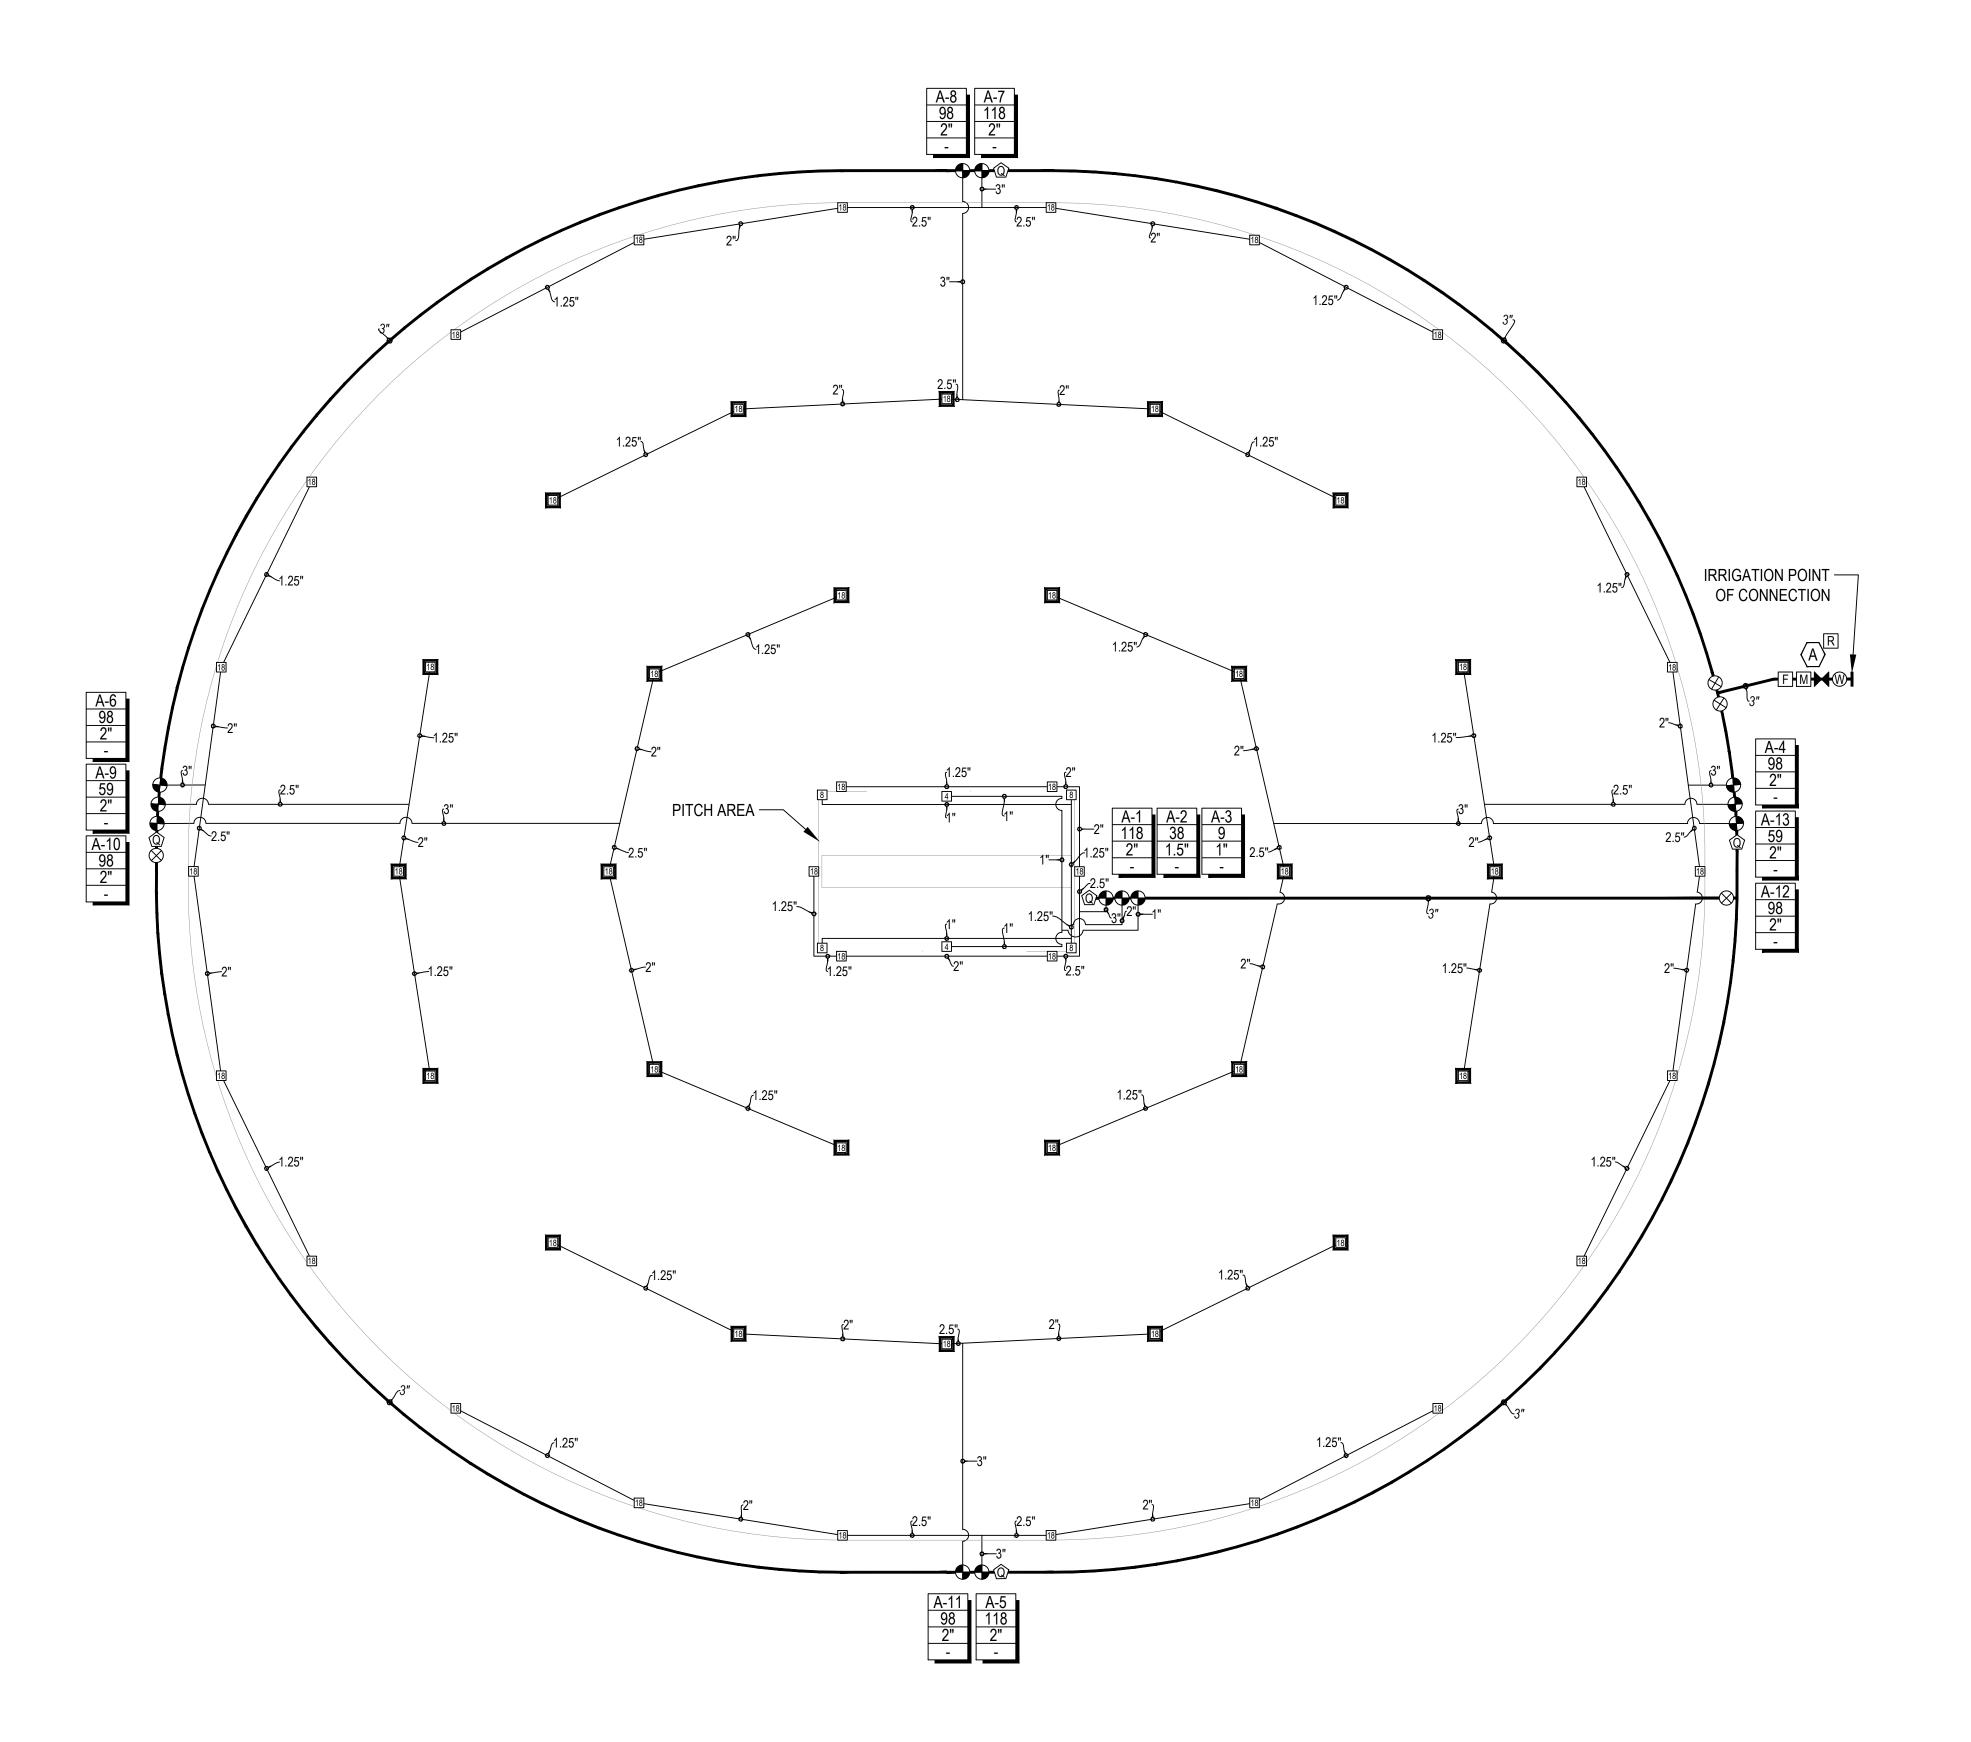

## LEGEND

MAINLINE PIPE - SIZE AS SHOWN

- W WATER METER PER LOCAL CODE
- ► BACKFLOW PREVENTION ASSEMBLY PER LOCAL CODE
- RAIN BIRD 200-EFB-CP MASTER VALVE
- RAIN BIRD FS200B FLOW SENSOR
- RAIN BIRD 5-RC QUICK COUPLING VALVE
- RAIN BIRD PEB ELECTRIC CONTROL VALVE
- ISOLATION GATE VALVE SIZE TO MATCH MAINLINE
- RAIN BIRD ESP12LXME/ESPLXMSM4 IRRIGATION CONTROLLER 16 STATIONS AVAILABLE, 13 STATIONS USED
- RAIN BIRD WR2 WIRELESS RAIN/FREEZE SENSOR

|    | RAIN BIRD F4-PC-SS-P @ 80 PSI |           |              |
|----|-------------------------------|-----------|--------------|
|    | NOZZLE                        | FLOW(GPM) | RADIUS(FEET) |
| 4  | 4                             | 4.6       | 43'          |
| 8  | 8                             | 9.4       | 53'          |
| 18 | 18                            | 19.6      | 65'          |
|    |                               |           |              |
|    | RAIN BIRD F4-FC-SS-P @ 80 PSI |           |              |
|    | NOZZLE                        | FLOW(GPM) | RADIUS(FEET) |

A-1 — INDICATES CONTROLLER AND CONTROLLER STATION NUMBER 55 — INDICATES LATERAL DISCHARGE IN GPM — INDICATES REMOTE CONTROL VALVE SIZE

19.6

65'

## **GENERAL NOTES**

- 1. DESIGN IS BASED UPON A MAXIMUM FLOW OF 118 GPM AND A MINIMUM PRESSURE OF 110 PSI DOWNSTREAM OF BACKFLOW PREVENTION DEVICE. IF SUFFICIENT PRESSURE IS NOT AVAILABLE AT POINT-OF-CONNECTION A BOOSTER PUMP WILL NEED TO BE INSTALLED. CONTACT A RAIN BIRD REPRESENTATIVE FOR THE APPROPRIATE PUMP FOR THE SITE.
- 2. SPRINKLER LOCATIONS ARE TO SCALE. PIPE LOCATIONS ARE DIAGRAMMATIC.
- 3. ALL SPRINKLERS ARE TO BE INSTALLED ON RAIN BIRD TSJ-12 SWING JOINTS.
- 4. ALL VALVES ARE TO BE INSTALLED WITHIN RAIN BIRD VB SERIES VALVE BOXES.
- 5. PROVIDE RAIN BIRD #55K-1 KEY (1" MALE OUTLET) AND SH-2 SWIVEL HOSE ELL FOR EACH QUICK COUPLING VALVE.
- 6. REFER TO RAIN BIRD CATALOG AND INSTALLATION DETAILS FOR MORE DETAILED INFORMATION ABOUT EACH COMPONENT.
- 7. PIPES SHOULD NOT BE INSTALLED UNDER THE CLAY WICKET AREA.
- 8. CONSULT WITH OWNER FOR PREFERENCE REGARDING VALVE INSTALLATION WITHIN PLAYING SURFACE.

SMALL CRICKET FIELD

6504 SPRINKLER

Date: May 31, 2016

Project:

Drawing Number:

CF-3