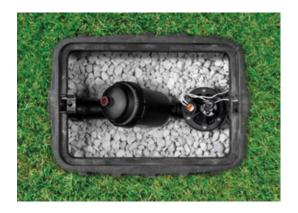

## Convenience That's Ready To Go

- With an all-in-one design, the 1.5" Inline Control Zone Kit saves you and your crew valuable installation time on every job.
- An intelligent, compact design provides easier access for maintenance and allows you to fit two kits into jumbo valve boxes.

## Reliability That's Built In

- Pre-assembled units ensure all components are included and the direction of flow is correct, preventing mistakes that can occur during assembly.
- Designed with fewer components, each kit minimizes the connection points in your system that are susceptible to stress cracks.
- Backed by a 3-year trade warranty for greater peace of mind.