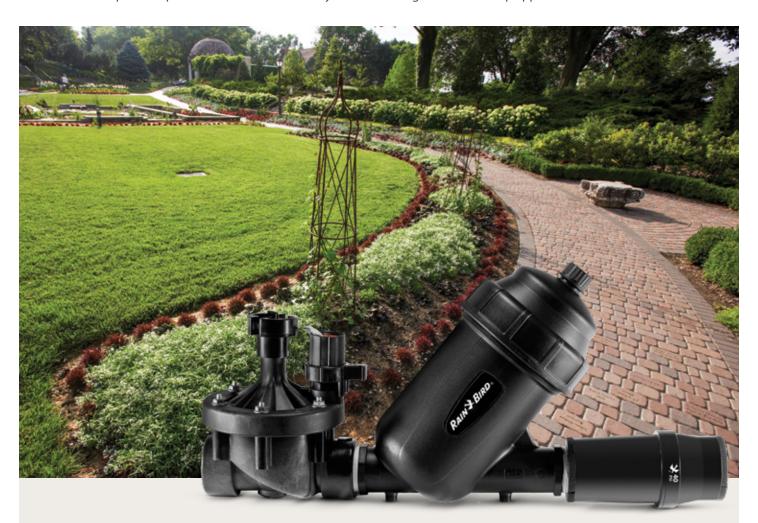

# 1.5" Inline Control Zone Kit

# The Leading Option for Commercial Drip Zones.

As the newest addition to Rain Bird's market-leading control zone kit portfolio, the 1.5" Inline Kit delivers a flow rate up to 62 gpm—the highest in its category. With the ability to take on larger zones, this kit is a perfect option to save time and money when installing commercial drip applications.

#### **Simplified Installation**

An all-in-one design provides all the on/off control, filtration and pressure regulation you need while saving installation time.

### **Unbeatable Value**

A higher flow capacity allows you to water larger zones using fewer parts and less labor.

#### **Increased Reliability and Performance**

A pre-assembled unit with fewer components leads to a reduction in vulnerable connection points. Low friction loss maximizes system performance.