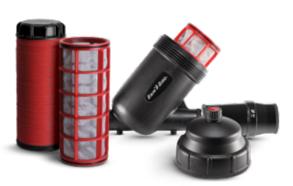

#### **Simplified Installation**

An all-in-one design provides all the on/off control, filtration and pressure regulation you need while saving installation time.

#### **Increased Reliability and Performance**

A pre-assembled unit with fewer components leads to a reduction in vulnerable connection points. Low friction loss maximizes system performance.