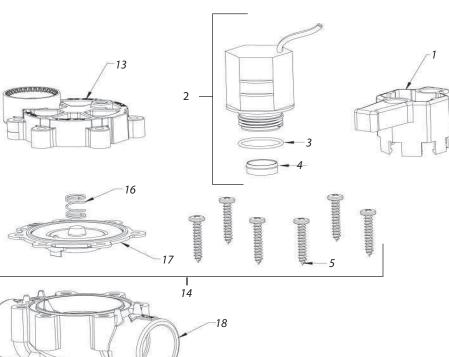

•

| Ref.     | Part Description                                       | 075-DV    | 100-DV    | 100-DVF   |
|----------|--------------------------------------------------------|-----------|-----------|-----------|
| Solenoid |                                                        |           |           |           |
| 1        | Solenoid Handle                                        | _         | _         | _         |
| 2        | Solenoid Repair Kit                                    | 208588-01 | 208588-01 | 208588-01 |
| 3        | Solenoid O-Ring                                        | _         | _         | _         |
| 4        | Solenoid Filter                                        | _         | _         | _         |
| BONNET   |                                                        |           |           |           |
| 5        | Bonnet Assembly                                        | _         | _         | _         |
| б        | Flow Control Handle                                    | _         | _         | _         |
| 7        | Bonnet with flow control                               | —         | —         | _         |
| 8        | External Bleed Screw                                   | —         | —         |           |
| 9        | Stem                                                   | —         | _         | _         |
| 10       | Stem O-Ring                                            | —         | —         | _         |
| 11       | Piston                                                 | —         | —         | _         |
| 12       | Piston O-Ring                                          | —         | —         | _         |
| 13       | Bonnet                                                 | —         |           |           |
| 14       | DIAPHRAGM REPAIR KIT                                   | 210746-03 | 210746-03 | 210746-03 |
| 15       | Bonnet screws (6)                                      | —         | _         | _         |
| 16       | Diaphragm Spring                                       | —         | —         | _         |
| 17       | Diaphragm Assembly w/Filter                            | _         | —         | _         |
| _        | Solenoid Filter                                        | _         | —         |           |
| BODY     |                                                        |           |           |           |
| 18       | Slip x Slip                                            | —         | _         | _         |
| —        | NPT (not pictured)                                     | —         | —         | _         |
| —        | BSP (not pictured)                                     | —         | —         | _         |
| —        | Angle NPT (not pictured)                               | —         | —         | _         |
| —        | Angle BSP (not pictured)                               | —         | —         | _         |
| —        | Male x Male NPT (not pictured)                         | —         | —         | _         |
| —        | Male x Male BSP (not pictured)                         | —         | —         | _         |
| —        | 1" Male NPT x 1" Barb (not pictured)                   | —         | —         | _         |
| —        | 1" Male BSP x 1" Barb (not pictured)                   | —         | _         | _         |
| _        | 1" Male NPT x 1 <sup>31</sup> ⁄44" Barb (not pictured) | _         | _         |           |