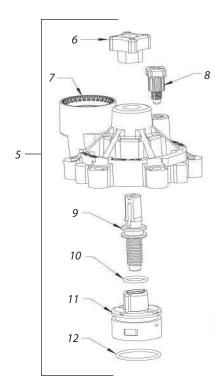

•

| Ref.     | Part Description                                       | 075-DV    | 100-DV    | 100-DVF   |
|----------|--------------------------------------------------------|-----------|-----------|-----------|
| Solenoid |                                                        |           |           |           |
| 1        | Solenoid Handle                                        | _         | _         | _         |
| 2        | Solenoid Repair Kit                                    | 208588-01 | 208588-01 | 208588-01 |
| 3        | Solenoid O-Ring                                        | _         | _         | _         |
| 4        | Solenoid Filter                                        | _         | _         | _         |
| BONNET   |                                                        |           |           |           |
| 5        | Bonnet Assembly                                        | _         | _         | _         |
| б        | Flow Control Handle                                    | _         | _         | _         |
| 7        | Bonnet with flow control                               | —         | —         | _         |
| 8        | External Bleed Screw                                   | —         | —         |           |
| 9        | Stem                                                   | —         | _         | _         |
| 10       | Stem O-Ring                                            | —         | —         | _         |
| 11       | Piston                                                 | —         | —         | _         |
| 12       | Piston O-Ring                                          | —         | —         | _         |
| 13       | Bonnet                                                 | —         |           |           |
| 14       | DIAPHRAGM REPAIR KIT                                   | 210746-03 | 210746-03 | 210746-03 |
| 15       | Bonnet screws (6)                                      | —         | _         | _         |
| 16       | Diaphragm Spring                                       | —         | —         | _         |
| 17       | Diaphragm Assembly w/Filter                            | _         | —         | _         |
| _        | Solenoid Filter                                        | _         | —         |           |
| BODY     |                                                        |           |           |           |
| 18       | Slip x Slip                                            | —         | _         | _         |
| —        | NPT (not pictured)                                     | —         | —         | _         |
| —        | BSP (not pictured)                                     | —         | —         | _         |
| —        | Angle NPT (not pictured)                               | —         | —         | _         |
| —        | Angle BSP (not pictured)                               | —         | —         | _         |
| —        | Male x Male NPT (not pictured)                         | —         | —         | _         |
| —        | Male x Male BSP (not pictured)                         | —         | —         | _         |
| —        | 1" Male NPT x 1" Barb (not pictured)                   | —         | —         | _         |
| —        | 1" Male BSP x 1" Barb (not pictured)                   | —         | _         | _         |
| _        | 1" Male NPT x 1 <sup>31</sup> ⁄44" Barb (not pictured) | _         | _         |           |