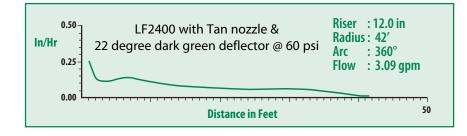

The LFS is offered in three basic sizes. Wide spacings required by modern sod harvesting equipment are efficiently handled by the LF2400, providing flow rates from 2 to 4 gpm. As with all LF Series sprinklers, the LF2400 features rugged, durable construction, patented long-life bearing design, and multiple, easy to change nozzles and deflectors. If yellow spots make you see red, try the LF Series sprinkler from Rain Bird.