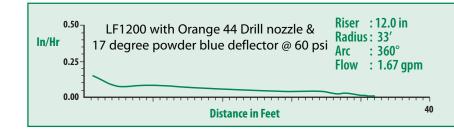

The LFS is offered in three basic sizes. Wide spacings required by modern sod harvesting equipment are efficiently handled by the LF2400, providing flow rates from 2 to 4 gpm. As with all LF Series sprinklers, the LF2400 features rugged, durable construction, patented long-life bearing design, and multiple, easy to change nozzles and deflectors. If yellow spots make you see red, try the LF Series sprinkler from Rain Bird.