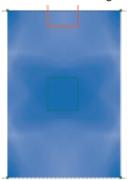

### SPACE PRO<sup>™</sup> Densogram

DU = 82%, CU = 82% 5%SC = 1.2, AR = .16"/hr

For additional information on the world's most uniform sprinkler, contact your Rain Bird Dealer or visit www.rainbird.com

Performance for alternate spacings available via Rain Bird's Uniformity Pro™ @ www.rainbird.com

# 30' x 40' Rectangular