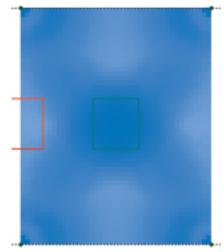

# SPACE PRO<sup>™</sup> Densogram

DU = 90%, CU = 94%, 5%SC =1.2, AR = .13"/hr

# 40' x 50' Rectangular

Intelligent Use of Water™

At Rain Bird, we believe it is our responsibility to develop products and technologies that use water efficiently. Our commitment also extends to education, training and services for our industry and our communities.