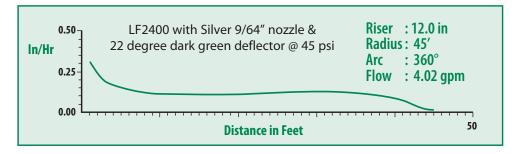

### SPACE PRO<sup>™</sup> Densogram

DU = 82%, CU = 82% 5%SC = 1.2, AR = .16"/hr

For additional information on the world's most uniform sprinkler, contact your Rain Bird Dealer or visit www.rainbird.com

Performance for alternate spacings available via Rain Bird's Uniformity Pro™ @ www.rainbird.com