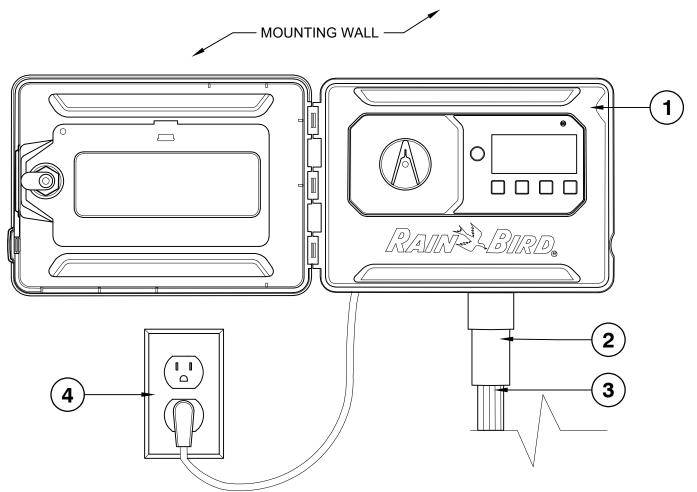

- 1 TWO-WIRE CONTROLLER: RAIN BIRD ESP-2WIRE WALL MOUNT
- 2 1-INCH PVC SCH 40 CONDUIT AND FITTINGS
- (3) STANDARD DIRECT BURIAL WIRES TO CONTROL VALVES, SUPPORTS UP TO TWO 2-WIRE PATHS
- (4) STANDARD 120 V PLUG

## NOTES:

- 1. VALVES TO BE INSTALLED WITH 2W-1 DECODERS.
- 2. FOR DECODER AUTO-ADDRESS, DECODERS SHALL BE INSTALLED IN CONSECUTIVE ORDER. MASTER VALVE WILL TAKE FIRST DECODER ADDRESS.
- 3. FOR REMOTE MANAGEMENT, INSTALL WITH LNK2 WIFI MODULE.
- 4. COMPATIBLE WITH STANDARD DIRECT BURIAL IRRIGATION WIRE AND STANDARD IRRIGATION WIRE CONNECTORS.
- 5. WATER SENSE CERTIFIED WHEN INSTALLED WITH LNK2 WIFI MODULE AND WR2 RAIN/FREEZE SENSOR.

## **ESP-2WIRE CONTROLLER**