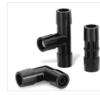

\* Select appropriate emitter flow rate and barbed or threaded connection

XF SERIES **BLANK TUBING** 

MDCF FITTINGS

**XERI-BUG EMITTER** 

AIR RELIEF

VALVE

FLUSH CAP

FULL CIRCLE MISTER