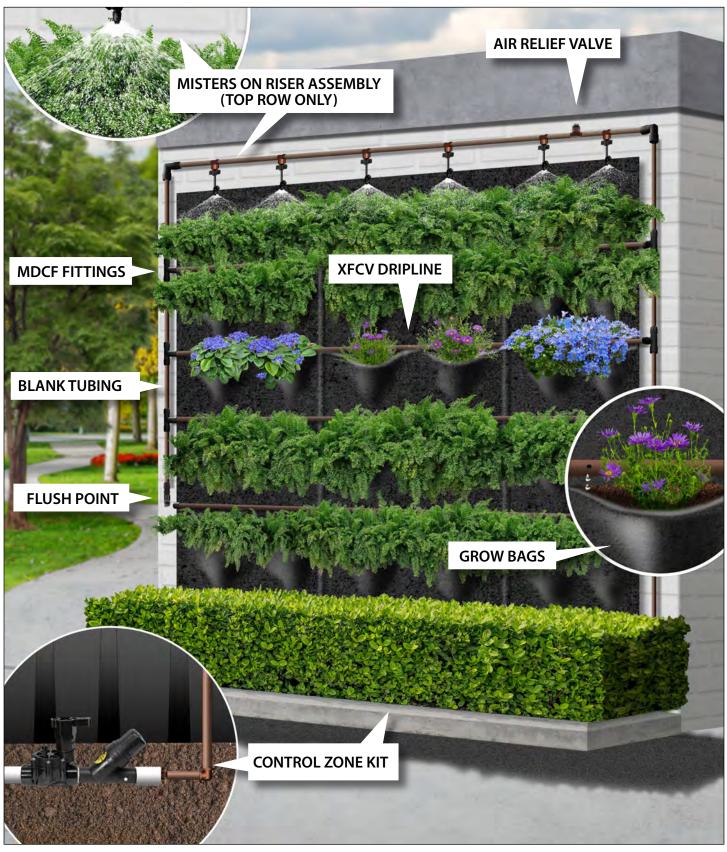

### **Green Walls**

Half Moon Pots | Solution: XF Series Dripline with Misters and Emitters

### **ADVANTAGES:**

- Precision watering for high efficiency
- Targeted watering helps reduce erosion of wall
- No runoff = reduced liability in high traffic areas
- Misters protect upper layer from sun exposure

#### **INSTALLATION:**

| XFD100              | XF Series Blank Tubing (100 ft. Coil)       |
|---------------------|---------------------------------------------|
| XQ100               | XQ Series 1/4" Distribution Tubing (100ft.) |
| XCZ-100-PRF         | 1" Medium Flow Control Zone Kit             |
| X360ADJMIST         | Xeri-Spray - Full-Circle Adjustable Mister  |
| SPB025              | Barb Transfer Fitting                       |
| *XBCV-05PC          | Xeri-Bug 0.5 GPH with a Check Valve         |
| TS025WCAP           | 1/4 in. Drip Tubing Stake with Bug Cap      |
| MDCF Series         | Easy Fit Compression Fittings/Adapters      |
| XFFTFA050           | Low Profile XF Tee Female Adapter Fitting   |
| PFRFRA              | 12 in. Polyflex Riser & Adapter Assembly    |
| ARV 050             | 1/2" Air Relief Valve                       |
| MDCF-COUP + MDCFCAP | Easy Fit Fitting with Flush Cap             |

\* Select appropriate emitter flow rate and barbed or threaded connection

XF SERIES **BLANK TUBING** 

MDCF FITTINGS

**XERI-BUG EMITTER** 

AIR RELIEF

VALVE

FLUSH CAP

FULL CIRCLE MISTER

### **TO DO LIST:**

- □ 1. Assemble Control Zone Kit and connect to water source.
- **2**. Cut lengths of XF Series Blank Tubing to form grid on wall.
- □ 3. Connect lengths of XF Series Blank Tubing to Easy Fit Fittings, add 1/2" Air Relief Valve and add Flush Cap to end. Connect to Control Zone Kit.
- □ 4. Make Mister assemblies for top row: XFFTFA050 → PFRFRA→ X360ADJMIST
- □ 5. Make Drip Emitter assemblies for bottom rows: SPB025 → XQ-100 → TS025WCAP → XBCV-05PC
- □ 6. Install planting material.

### **Green Walls**

Wall Garden Grow Bags | Solution: XF Series Dripline and Misters

#### **INSTALLATION:**

| XFCV Dripline with Heavy-Duty Check Valve  |
|--------------------------------------------|
| XF Series Blank Tubing (100 ft. Coil)      |
| 1" Medium Flow Control Zone Kit            |
| Xeri-Spray - Full-Circle Adjustable Mister |
| Easy Fit Compression Fittings/Adapters     |
| Low Profile XF Tee Female Adapter Fitting  |
| 12 in. Polyflex Riser & Adapter Assembly   |
| Easy Fit Fitting with Flush Cap            |
| 1/2" Air Relief Valve                      |
|                                            |

\* Select appropriate dripline model based off emitter flow rate (0.6 or 0.9 gph) and emitter distance (12" or 18")

XF SERIES BLANK TUBING

FULL CIRCLE MISTER

**XFCV DRIPLINE** 

MDCF FITTINGS