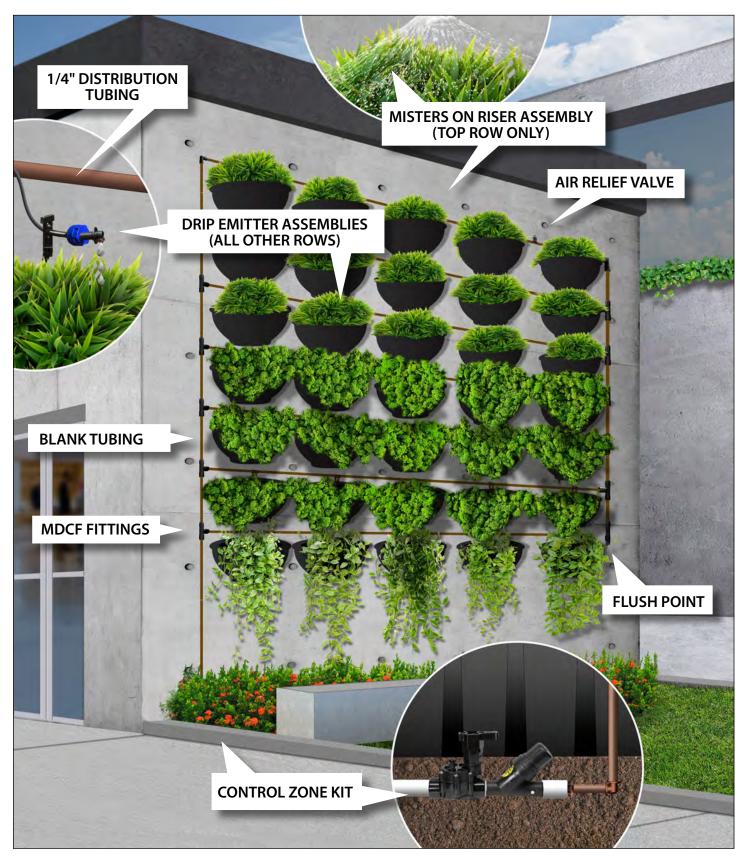

### **Green Walls**

Half Moon Pots | Solution: XF Series Dripline with Misters and Emitters

### **ADVANTAGES:**

- Precision watering for high efficiency
- Targeted watering helps reduce erosion of wall
- No runoff = reduced liability in high traffic areas
- Misters protect upper layer from sun exposure

#### **INSTALLATION:**

| XFD100              | XF Series Blank Tubing (100 ft. Coil)       |
|---------------------|---------------------------------------------|
| XQ100               | XQ Series 1/4" Distribution Tubing (100ft.) |
| XCZ-100-PRF         | 1" Medium Flow Control Zone Kit             |
| X360ADJMIST         | Xeri-Spray - Full-Circle Adjustable Mister  |
| SPB025              | Barb Transfer Fitting                       |
| *XBCV-05PC          | Xeri-Bug 0.5 GPH with a Check Valve         |
| TS025WCAP           | 1/4 in. Drip Tubing Stake with Bug Cap      |
| MDCF Series         | Easy Fit Compression Fittings/Adapters      |
| XFFTFA050           | Low Profile XF Tee Female Adapter Fitting   |
| PFRFRA              | 12 in. Polyflex Riser & Adapter Assembly    |
| ARV 050             | 1/2" Air Relief Valve                       |
| MDCF-COUP + MDCFCAP | Easy Fit Fitting with Flush Cap             |

\* Select appropriate emitter flow rate and barbed or threaded connection

XF SERIES **BLANK TUBING** 

MDCF FITTINGS

**XERI-BUG EMITTER** 

AIR RELIEF

VALVE

FLUSH CAP

FULL CIRCLE MISTER

### **TO DO LIST:**

- □ 1. Assemble Control Zone Kit and connect to water source.
- **2**. Cut lengths of XF Series Blank Tubing to form grid on wall.
- □ 3. Connect lengths of XF Series Blank Tubing to Easy Fit Fittings, add 1/2" Air Relief Valve and add Flush Cap to end. Connect to Control Zone Kit.
- □ 4. Make Mister assemblies for top row: XFFTFA050 → PFRFRA→ X360ADJMIST
- □ 5. Make Drip Emitter assemblies for bottom rows: SPB025 → XQ-100 → TS025WCAP → XBCV-05PC
- □ 6. Install planting material.