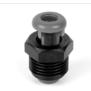

\* Select appropriate emitter flow rate and barbed or threaded connection

XF SERIES **BLANK TUBING** 

MDCF FITTINGS

**XERI-BUG EMITTER** 

AIR RELIEF

VALVE

FLUSH CAP

FULL CIRCLE MISTER

\* Select appropriate dripline model based off emitter flow rate (0.6 or 0.9 gph) and emitter distance (12" or 18")

XF SERIES BLANK TUBING

FULL CIRCLE MISTER

**XFCV DRIPLINE** 

MDCF FITTINGS

**XF SERIES BLANK TUBING** 

1/4" LANDSCAPE DRIPLINE

MDCF

FITTINGS