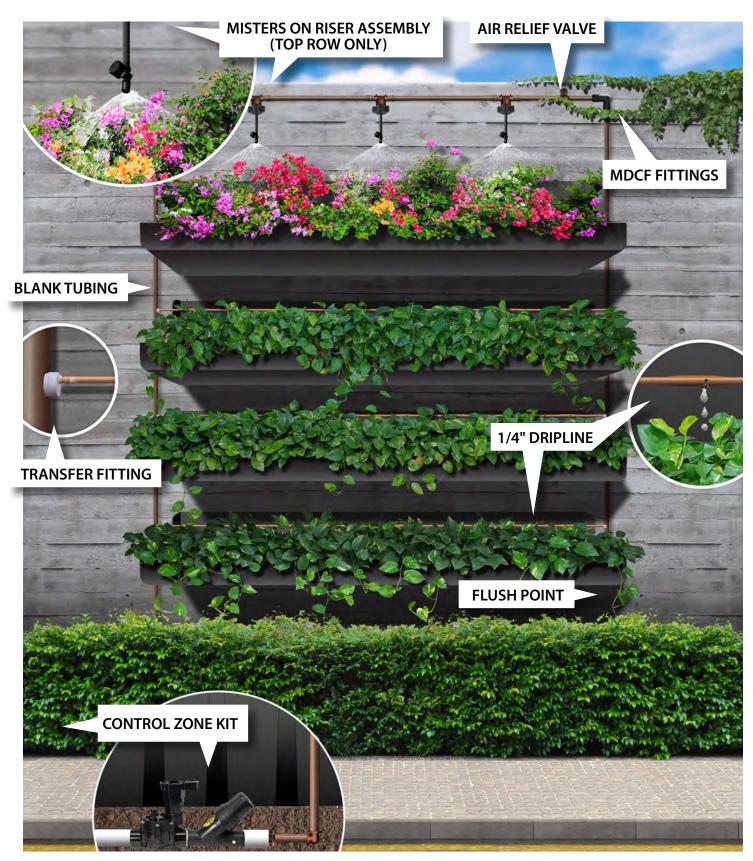

### **Green Walls**

Trough Shelves | Solution: 1/4" Dripline and Misters

### **INSTALLATION:**

| XFD100              | XF Series Blank Tubing (100 ft. Coil)      |
|---------------------|--------------------------------------------|
| *LDQ0812100         | 1/4" Landscape Dripline, (0.8 gph)         |
| SPB025              | Barb Transfer Fitting                      |
| XCZ-100-PRF         | 1" Medium Flow Control Zone Kit            |
| X360ADJMIST         | Xeri-Spray - Full-Circle Adjustable Mister |
| MDCF Series         | Easy Fit Compression Fittings/Adapters     |
| XFFTFA050           | Low Profile XF Tee Female Adapter          |
| PFRFRA              | 12 in. Polyflex Riser & Adapter Assembly   |
| MDCF-COUP + MDCFCAP | Easy Fit Fitting with Flush Cap            |
| ARV-050             | 1/2" Air Relief Valve                      |

**XF SERIES BLANK TUBING** 

1/4" LANDSCAPE DRIPLINE

MDCF

FITTINGS

# FLUSH CAP

### **TO DO LIST:**

□ 1. Assemble Control Zone Kit and connect to water source.

\* Select appropriate 1/4" dripline model based off of emitter distance (6" or 12")

- 2. Cut lengths of XF Series Blank Tubing and 1/4" Dripline to form grid on wall.
- 3. Connect lengths of XF Series Blank Tubing and 1/4" Dripline to Easy Fit Fittings, barb trasfer fittings, connect Air Relief Valve, and add Flush Cap to end. Connect to Control Zone Kit.
- □ 4. Make Mister assemblies for top row: XFFTFA050 → PFRFRA→ X360ADJMIST
- **5**. Install planting material.