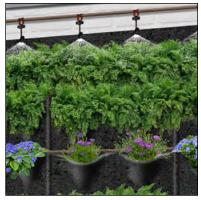

### **Green Walls**

Half Moon Pots | Solution: XF Series Dripline with Misters and Emitters

### **ADVANTAGES:**

- Precision watering for high efficiency
- Targeted watering helps reduce erosion of wall
- No runoff = reduced liability in high traffic areas
- Misters protect upper layer from sun exposure