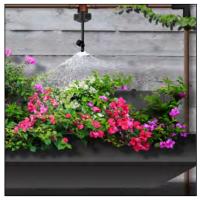

### **Green Walls**

Trough Shelves | Solution: 1/4" Dripline and Misters

### **ADVANTAGES:**

- Up to 60% water savings due to zero wind loss
- Targeted watering helps reduce erosion of wall
- No runoff = reduced liability in high traffic areas
- Misters protect upper layer from sun exposure

**XF SERIES BLANK TUBING** 

1/4" LANDSCAPE DRIPLINE

MDCF

FITTINGS