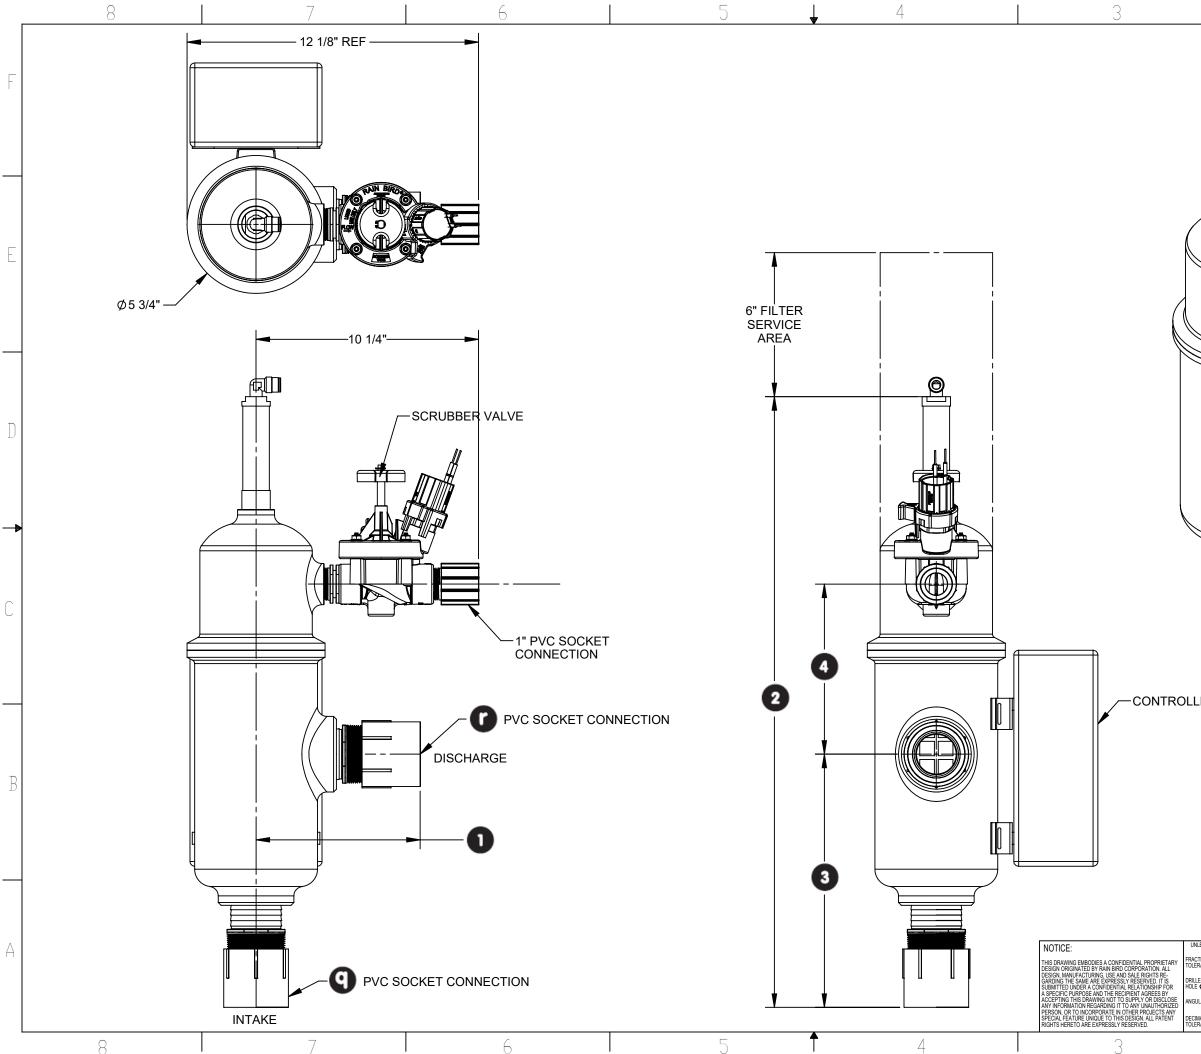

| 2                                                                                                                                                                                                                                                                           |                       | 1                                                     |     |
|-----------------------------------------------------------------------------------------------------------------------------------------------------------------------------------------------------------------------------------------------------------------------------|-----------------------|-------------------------------------------------------|-----|
|                                                                                                                                                                                                                                                                             |                       |                                                       | F   |
|                                                                                                                                                                                                                                                                             |                       |                                                       | E   |
|                                                                                                                                                                                                                                                                             |                       |                                                       | D   |
|                                                                                                                                                                                                                                                                             | 1                     |                                                       | 1   |
|                                                                                                                                                                                                                                                                             | 1" Models             | 2" Models<br>2"                                       | C   |
|                                                                                                                                                                                                                                                                             | 1"                    | 2"                                                    |     |
|                                                                                                                                                                                                                                                                             | 7 1/8"                | 7 1/4"                                                |     |
| 2                                                                                                                                                                                                                                                                           | 22 <sup>13</sup> /16" | 25 %"                                                 |     |
| 3                                                                                                                                                                                                                                                                           | 9 15/16"              | 10 %16"                                               | B   |
| 4                                                                                                                                                                                                                                                                           | 6"                    | 7 1⁄16"                                               |     |
| LEPANCE - 2 40 IB 11/15/2021   SCALE SCALE SCALE 11/15/2021   LLEO = 2 102 1.8 TITLE   DO NOT SCALE DRAWING DO NOT SCALE DRAWING UST MODIFED IN VERSION: SolidWorks 2020   CIMAL X = 100 SolidWorks 2020 DRAWING 2020 DRAWING 2020   CIMAL X = 100 DW MODIES PER ANSI TITLE | G-SERIES "HN" FILTEF  | SERIES "HN "FILTER ASSY<br>CRAWING NUMBER<br>LAYOUT - | ■ A |
| 2                                                                                                                                                                                                                                                                           |                       |                                                       |     |