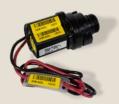

## **Revolutionary Two-Wire System Components**

**IVM-SOL - Integrated Valve Module** 

Existing Rain Bird PGA and PEB/PESB valves can be upgraded using the IVM-SOL to connect the valves to the ESP-LXIVM controller.

**WC20 Wire Connectors** 

Eliminate call backs and electrical failures due to water egress. IVM-SOL enabled valves include WC20 wire connectors for reliable installation.

**ESP-LXIVM Two-Wire Controller** 