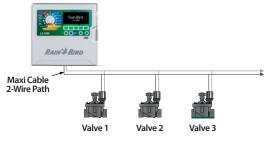

#### **Next Generation Two-Wire System**

The ESP-LXIVM Two-Wire Controller is the next leap forward—simplifying installation, improving reliability and enabling more troubleshooting features that save time.

## **Easy Installation**

- Integrated IVM-SOL and valve—no need to exchange solenoids.
- · Advanced two-wire electrical path with fewer wire splices.

### **Elimination of Decoders**

- Valves preinstalled with the IVM-SOL eliminate the need for decoders and reduce the number of wire splices by 50%.
- Fewer wire splices save time, money and installation costs. Wire connections are also the largest source of solenoid failure—fewer connections translates to improved reliability.