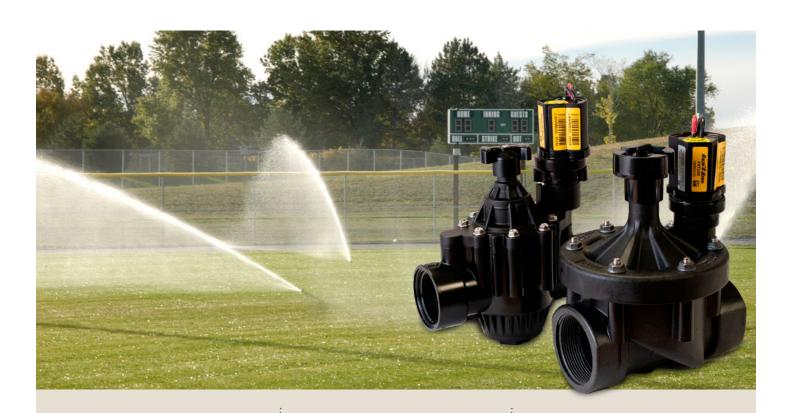

# **IVM Smart Valves**

## Best in Class Valves Available with Preinstalled IVM-SOL

Rain Bird PGA and PEB/PESB Series valves are now available with the Integrated Valve Module "smart solenoid" (IVM-SOL) preinstalled. The new IVM Smart Valves, when paired with the ESP-LXIVM Two-Wire controller, eliminate decoders resulting in 50% fewer wire splices, which reduces system cost and improves reliability. During operation, the IVM-SOL provides two-way communication between the valve and controller to provide advanced diagnostic capability and faster response time.

#### **Best-in-Class Valves**

With industry leading reliability and performance, the Rain Bird PGA and PEB/PESB Series of commercial valves are now even better with preinstalled IVM-SOL.