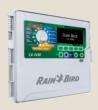

#### **Next Generation Two-Wire System**

The ESP-LXIVM Two-Wire Controller is the next leap forward—simplifying installation, improving reliability and enabling more troubleshooting features that save time.

**WC20 Wire Connectors** 

Eliminate call backs and electrical failures due to water egress. IVM-SOL enabled valves include WC20 wire connectors for reliable installation.

**ESP-LXIVM Two-Wire Controller** 

Pair IVM-SOL enabled valves with the most advanced controller on the market featuring advanced flow management and water optimization.