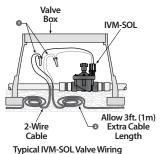

## **Revolutionary Two-Wire System Components**

**IVM-SOL - Integrated Valve Module** 

Existing Rain Bird PGA and PEB/PESB valves can be upgraded using the IVM-SOL to connect the valves to the ESP-LXIVM controller.

**WC20 Wire Connectors** 

Eliminate call backs and electrical failures due to water egress. IVM-SOL enabled valves include WC20 wire connectors for reliable installation.

**ESP-LXIVM Two-Wire Controller** 