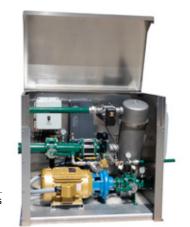

## **Rain Bird<sup>®</sup> ACLP Series**

3 - 20hp; Up to 110 psi (7.6 bar); Up to 360 gpm (82 m<sup>3</sup>/hr)

Rain Bird's ACLP series pump stations are UL listed packaged pump stations designed for boost, suction lift or flooded suction applications. The ACLP station features a marine-grade aluminum enclosure, professional-grade centrifugal pump, and powder coated carbon steel piping for efficient performance and maximum corrosion resistance. The ACLP stations feature variable speed controls to smoothly, efficiently, and reliably produce constant pressure at varying flow rates within a large envelope of operation. See individual pump performance curves for details.

## **At-A-Glance Description**

- Variable Frequency Drive (VFD)
- Pump Start Relay included Flow Switch included
- Bladder Tank included
- Marine-Grade Aluminum Enclosure with powder coated steel deck and exhaust fan
- · Isolation Valves for easy maintenance and priming
- Auto-Off-Manual Switch provides the user full control and override capabilities
- Available in single and three phase 208V, 220V, 230V, VAC and three phase 480V VAC configurations
- Multiple options for boost, flooded suction, and suction lift applications (see options list)
- External Fault / Alarm and Run lights

## Features

- Plumbing Configurations
  - Inlet and discharge piping on opposite sides of the enclosure (as shown)
  - 1/2" priming port

ACLP Series

- Mechanical Features
  - Discharge and intake isolation valves
  - Liquid filled pressure gauges on intake and discharge piping
  - Rugged centrifugal pump