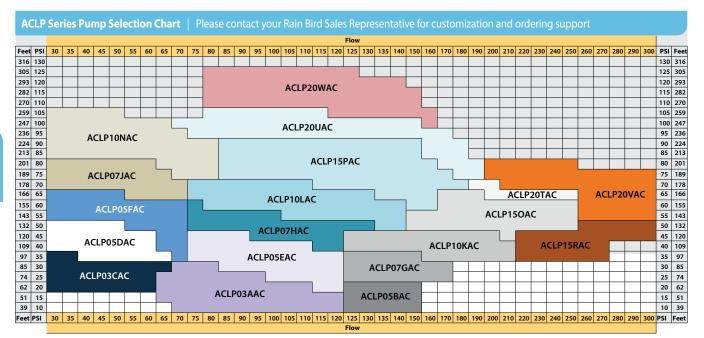

## **Rain Bird<sup>®</sup> ACLP Series**

3 - 20hp; Up to 110 psi (7.6 bar); Up to 360 gpm (82 m<sup>3</sup>/hr)

Rain Bird's ACLP series pump stations are UL listed packaged pump stations designed for boost, suction lift or flooded suction applications. The ACLP station features a marine-grade aluminum enclosure, professional-grade centrifugal pump, and powder coated carbon steel piping for efficient performance and maximum corrosion resistance. The ACLP stations feature variable speed controls to smoothly, efficiently, and reliably produce constant pressure at varying flow rates within a large envelope of operation. See individual pump performance curves for details.