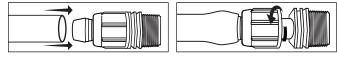

provide an even tighter seal on tubing by using high quality barbs and twist locking nuts
- Unique barb design reduces insertion force while maintaining a secure fit

## **Operating Range**

• Pressure: 0 to 60 psi (0 to 4.1 bar)

## Models

## 600 SERIES (1/2"):

- TLF-CUPL-0600: Twist Lock Fitting 1/2" Coupler
- TLF-TEE-0600: Twist Lock Fitting 1/2"Tee
- TLF-ELBW-0600: Twist Lock Fitting ½" Elbow
- TLF-MPT6-0600: Twist Lock Fitting 1/2" NPT to 1/2" Adaptor
- TLF-MPT8-0600: Twist Lock Fitting 3/4" NPT to 1/2" Adaptor

## 800 SERIES (3/4"):

- TLF-CUPL-0800: Twist Lock Fitting ¾"Coupler
- TLF-TEE-0800: Twist Lock Fitting <sup>3</sup>/<sub>4</sub>"Tee
- TLF-ELBW-0800: Twist Lock Fitting ¾"Elbow
- TLF-MPT8-0800: Twist Lock Fitting ¾" NPT Adaptor
- TLF-CAP-0800: Twist Lock Fitting ¾" Cap





2 Step Installation

## 1000 SERIES (1"):

- TLF-CUPL-1000: Twist Lock Fitting 1" Coupler
- TLF-TEE-1000: Twist Lock Fitting 1"Tee
- TLF-ELBW-1000: Twist Lock Fitting 1" Elbow
- TLF-MPT1-1000: Twist Lock Fitting 1"NPT Adaptor

|                              | 600 Series      |              | 800 Series             |              | 1000 Series    |              |
|------------------------------|-----------------|--------------|------------------------|--------------|----------------|--------------|
|                              | Inches          | mm           | Inches                 | mm           | Inches         | mm           |
| Acceptable Internal Diameter | 0.590 to 0.630  | 15 to 16     | 0.790 to 0.845         | 20.0 to 21.5 | 1.025 to 1.085 | 26.0 to 27.6 |
| Acceptable Wall T