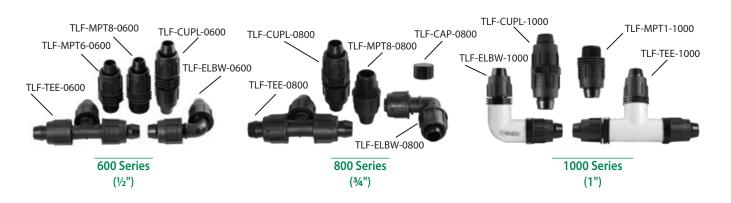

## Models

## 600 SERIES (1/2"):

- TLF-CUPL-0600: Twist Lock Fitting 1/2" Coupler
- TLF-TEE-0600: Twist Lock Fitting 1/2"Tee
- TLF-ELBW-0600: Twist Lock Fitting ½" Elbow
- TLF-MPT6-0600: Twist Lock Fitting 1/2" NPT to 1/2" Adaptor
- TLF-MPT8-0600: Twist Lock Fitting 3/4" NPT to 1/2" Adaptor

## 800 SERIES (3/4"):

- TLF-CUPL-0800: Twist Lock Fitting ¾"Coupler
- TLF-TEE-0800: Twist Lock Fitting <sup>3</sup>/<sub>4</sub>"Tee
- TLF-ELBW-0800: Twist Lock Fitting ¾"Elbow
- TLF-MPT8-0800: Twist Lock Fitting ¾" NPT Adaptor
- TLF-CAP-0800: Twist Lock Fitting ¾" Cap

## 1000 SERIES (1"):

- TLF-CUPL-1000: Twist Lock Fitting 1" Coupler
- TLF-TEE-1000: Twist Lock Fitting 1"Tee
- TLF-ELBW-1000: Twist Lock Fitting 1" Elbow
- TLF-MPT1-1000: Twist Lock Fitting 1"NPT Adaptor