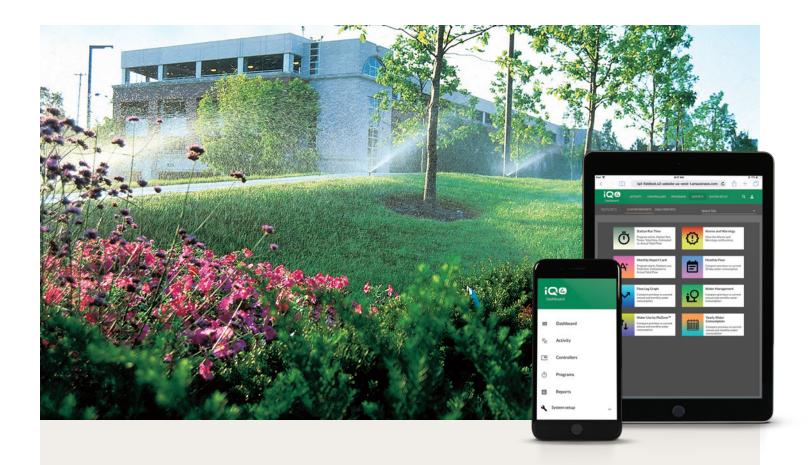

# The Future of Central Control

Take control of your irrigation business and reputation through full remote access of irrigation systems for healthier landscape from any device capable of web browsing. IQ4 is equipped with modern user interface for simple set-up with streamlined navigation and programming, and automatic weather-based adjustments. It allows real-time access to diagnose and solve problems.

### **Modern User Interface**

The modern user interface is web-based and is optimized for any device with full control with smart phones.

## **Streamlined Navigation**

The improved navigation system allows easy set-up and programming due to the new capability of group editing.

#### **Modern User Interface**

- The web and cloud based application allows access from any device connected to Internet with web browsing capability.
- The user interface is optimized for the device and the web browser tool types.
- The modern interface allows access to all IQ capabilities from all device types.

## **Streamlined Navigation**

- The updated navigation allows quick set-up and access to any feature and information.
- The streamlined navigation provides quicker changes to and from different features.
- The ability to create various groups results in time savings for a user by allowing group editing irrespective of site or controller.