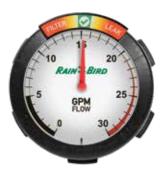

# Flow Indicating Basket Filter

Proper Flow (Healthy System)

Restricted Flow (Filter Maintenance)

Increased Flow (Potential Leak)