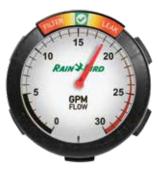

# Flow Indicating Basket Filter

Proper Flow (Healthy System)

Restricted Flow (Filter Maintenance)

Increased Flow (Potential Leak)