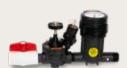

#### **All-in-One Protection**

Provides flow measurement, filtration and integrated pressure regulation in a compact solution that protects your irrigation system.

#### **All-in-One Solution**

- Flow measurement, filtration (100 micron) and 40 psi (2.8 bar) pressure regulation in one compact solution
- 100% mechanical flow measurement feature provides a cost-effective flow sensing solution for commercial or residential zones

## **A Solution For Every Job**

**FLOW-100-PRB**1" Flow Indicating
Basket Filter with
Pressure Regulation

IFLOW-100-PRB
Flow Indicating Basket Filter
with Pressure Regulation
(BSP threads)

FLOW-100 1" Flow Indicating Basket Filter