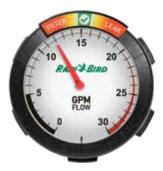

# Flow Indicating Basket Filter

Proper Flow (Healthy System)

Restricted Flow (Filter Maintenance)

Increased Flow (Potential Leak)