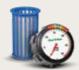

# Flow Indicating Basket Filter

# All-In-One Flow Measurement, Filtration and Regulation

The Rain Bird® Flow-Indicating Basket Filter is the most complete solution to monitor drip system performance — it's the only product that provides all-in-one flow measurement, filtration and pressure regulation.

#### **Knowledge That Gives You Control**

Easy visual monitoring of changes in the irrigation system over time, giving you additional control for troubleshooting and peace of mind.

#### **Easy Maintenance & Installation**

The dial provides a visual indication of when filter maintenance is needed and its unique upright basket design provides easy access for maintenance.

# Flow Indicating Basket Filter

Proper Flow (Healthy System)

Restricted Flow (Filter Maintenance)

Increased Flow (Potential Leak)

### **Knowledge That Gives You Control**

- Avoid call backs by addressing valve malfunctioning, leaks or clogging before they become a larger issue
- Audit the proper flow right upon install and over time with a quick glance at the dial