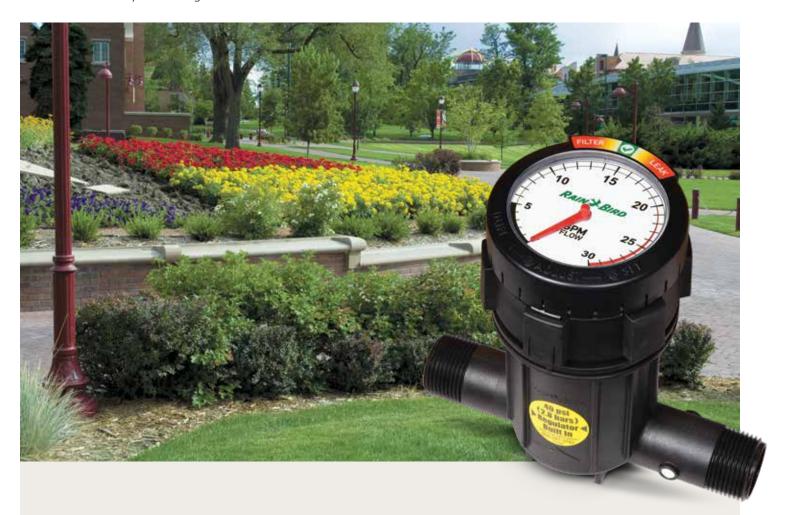

# Flow Indicating Basket Filter

# All-In-One Flow Measurement, Filtration and Regulation

The Rain Bird® Flow-Indicating Basket Filter is the most complete solution to monitor drip system performance — it's the only product that provides all-in-one flow measurement, filtration and pressure regulation.

#### **All-in-One Protection**

Provides flow measurement, filtration and integrated pressure regulation in a compact solution that protects your irrigation system.

#### **Knowledge That Gives You Control**

Easy visual monitoring of changes in the irrigation system over time, giving you additional control for troubleshooting and peace of mind.

#### **Easy Maintenance & Installation**

The dial provides a visual indication of when filter maintenance is needed and its unique upright basket design provides easy access for maintenance.