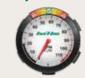

# Flow Indicating Basket Filter

Proper Flow (Healthy System)

Restricted Flow (Filter Maintenance)

Increased Flow (Potential Leak)