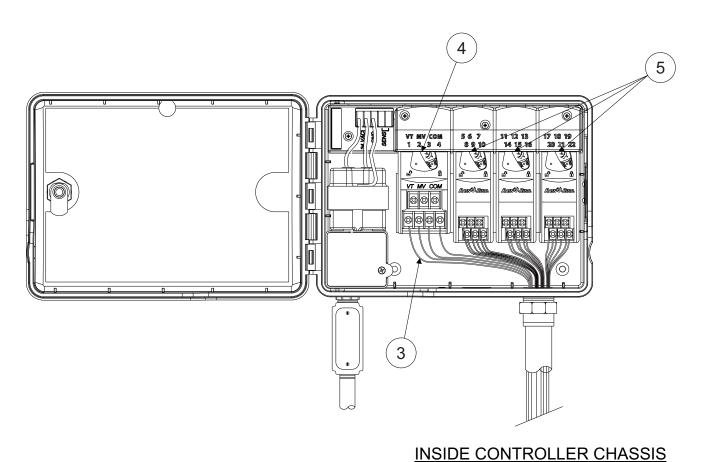

## **GENERAL NOTES:**

- 1 MODULAR HYBRID CONTROLLER: RAIN BIRD ESP4ME OUTSIDE WALL MOUNT
- 2 1-INCH PVC SCH 40 CONDUIT AND FITTINGS
- WIRES TO REMOTE CONTROL VALVES
- 4 STANDARD MODULE FOR 4-STATION CONTROLLER
- 5 OPTIONAL MODULES FOR 22-STATION CONTROLLER
- (6) JUNCTION BOX
- (7) 1/2-INCH PVC SCH 40 CONDUIT TO POWER SUPPLY