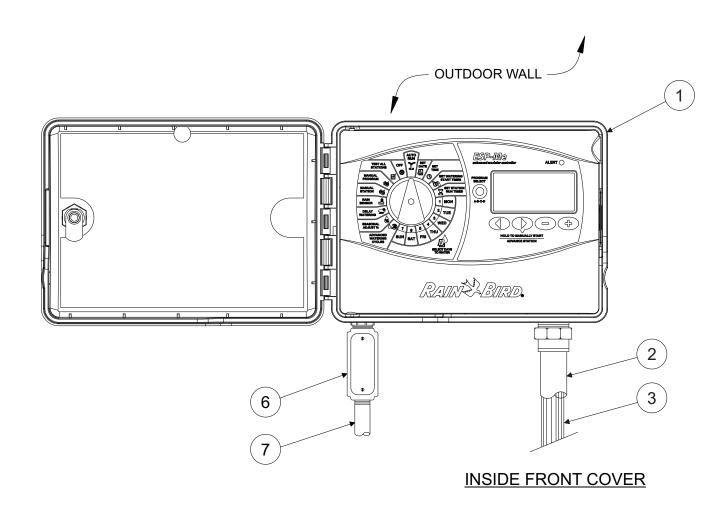

## **GENERAL NOTES:**

- 1 MODULAR HYBRID CONTROLLER: RAIN BIRD ESP4ME OUTSIDE WALL MOUNT
- 2 1-INCH PVC SCH 40 CONDUIT AND FITTINGS
- WIRES TO REMOTE CONTROL VALVES
- 4 STANDARD MODULE FOR 4-STATION CONTROLLER
- 5 OPTIONAL MODULES FOR 22-STATION CONTROLLER
- (6) JUNCTION BOX
- (7) 1/2-INCH PVC SCH 40 CONDUIT TO POWER SUPPLY