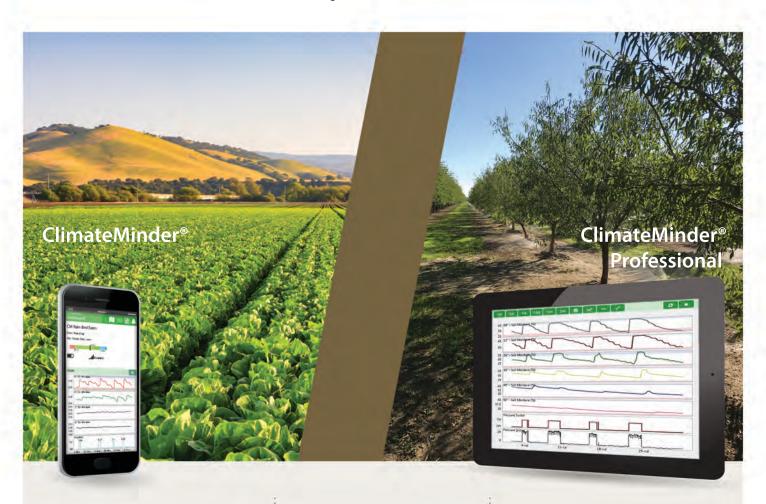

## ClimateMinder® Monitoring Solutions

## Knowledge You Can Trust, For Every Crop, For Every Season

Rain Bird® ClimateMinder and ClimateMinder Professional Monitoring Solutions provide valuable insights so you can improve yield, save on inputs, and know your field conditions. Cover more acres with less labor, and get the maximum return.

### ClimateMinder®

## ClimateMinder® Professional

Customizable Charts/Dashboards

Smart Blocks with Easy Reporting