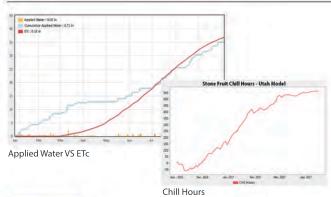

#### A Powerful Tool for Advanced Farming

- Microclimate field data for weather and ET
- Irrigation system status including line pressure, on/off, runtime and other critical irrigation system monitoring
- Easy regulatory compliance with flow monitoring and applied water reporting, weekly, monthly, and annually
- Multi-sensor decision support ET vs. Applied water, disease modeling, and advanced calculations
- Advanced unlimited alerting for frost or any defined reading

#### **Quality and Reliability, Customized to Your Needs**

- A customizable interface with indicators and charts that quickly relay information growers need
- Real-time data on screen, or in custom emailed reports for you and your team to respond quickly to field conditions
- Track soil moisture with sensors at multiple depths, so you know in real time how the water is moving through the soil