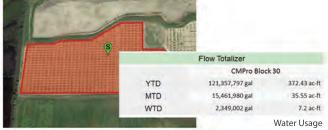

#### A Powerful Tool for Advanced Farming

- Microclimate field data for weather and ET
- Irrigation system status including line pressure, on/off, runtime and other critical irrigation system monitoring
- Easy regulatory compliance with flow monitoring and applied water reporting, weekly, monthly, and annually
- Multi-sensor decision support ET vs. Applied water, disease modeling, and advanced calculations
- Advanced unlimited alerting for frost or any defined reading