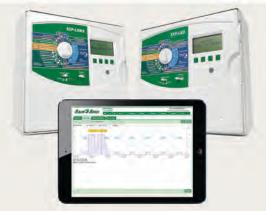

#### Other ClimateMinder® Products

ESP-LX Series Controllers with ClimateMinder Control can be accessed via the ClimateMinder or ClimateMinder Professional apps. With the same login as your monitoring solution, you can setup, modify, or initiate irrigation sets.

ClimateMinder monitoring along with ClimateMinder Control create a reliable total solution to review field condition, and update irrigation schedules anytime, anywhere.

ESP-LXD & ESP-LXME With ClimateMinder Control