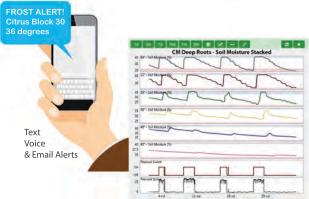

#### A Powerful Tool for Advanced Farming

- Microclimate field data for weather and ET
- Irrigation system status including line pressure, on/off, runtime and other critical irrigation system monitoring
- Easy regulatory compliance with flow monitoring and applied water reporting, weekly, monthly, and annually
- Multi-sensor decision support ET vs. Applied water, disease modeling, and advanced calculations
- Advanced unlimited alerting for frost or any defined reading