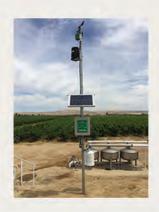

#### **Hardware**

We call it the Gateway, packed with sensors that accurately record and send data to the cloud. This data is processed, and actionable results are displayed on the ClimateMinder website or in easy to read reports.

To expand decision making, additional sensor nodes can be installed. Packed with the same abilities these nodes send data to the Gateway where it is forwarded on to the cloud.

With recharging batteries, self-healing network, and Rain Bird probes and sensors, you don't have to worry about hardware, just what can be done with the mission-critical real-time data it provides.