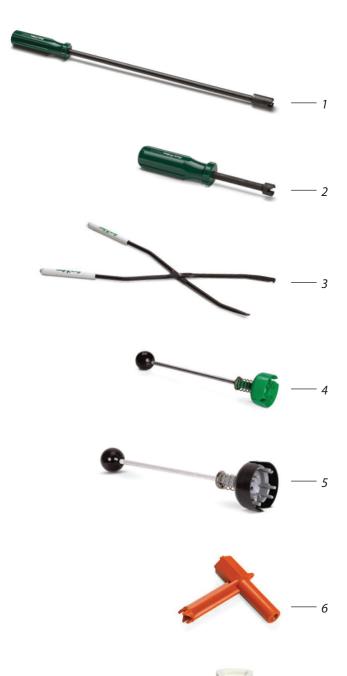

Note: Part numbers enclosed in brackets ( ) are not available individually, but may be sold in assemblies or kits.

| Ref. | Description                                      | Part Number  |
|------|--------------------------------------------------|--------------|
| 1    | DR-SVK-18", Selector Valve Key                   | D02221       |
| 2    | DR-SVK-7", Selector Valve Key                    | D02215       |
| 3    | Snap Ring Pliers 500/550 700/750                 | D02236       |
| 4    | Valve Insertion Tool 500/550 700/750             | B41710       |
| 5    | Valve Insertion Tool 900/950                     | B41730       |
| 6    | Selector Service Tool/Key - EAGLE/DR (Orange Too | ol) B41720   |
| 7    | Installation Socket for Top Serviceable Rock Se  | creen D02237 |