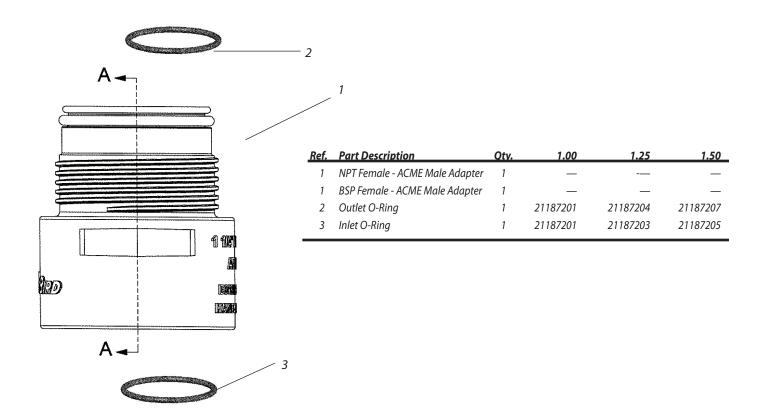

Note: Part numbers enclosed in brackets ( ) are not available individually, but may be sold in assemblies or kits.

| Ref. | Description                                      | Part Number  |
|------|--------------------------------------------------|--------------|
| 1    | DR-SVK-18", Selector Valve Key                   | D02221       |
| 2    | DR-SVK-7", Selector Valve Key                    | D02215       |
| 3    | Snap Ring Pliers 500/550 700/750                 | D02236       |
| 4    | Valve Insertion Tool 500/550 700/750             | B41710       |
| 5    | Valve Insertion Tool 900/950                     | B41730       |
| 6    | Selector Service Tool/Key - EAGLE/DR (Orange Too | ol) B41720   |
| 7    | Installation Socket for Top Serviceable Rock Se  | creen D02237 |