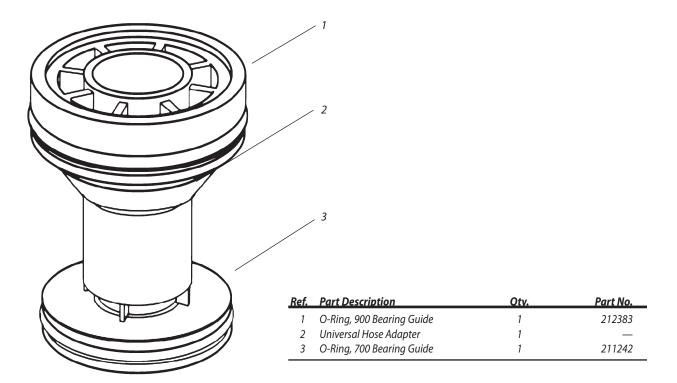

Note: Part numbers enclosed in brackets ( ) are not available individually, but may be sold in assemblies or kits.

| Ref. | Description                                      | Part Number  |
|------|--------------------------------------------------|--------------|
| 1    | DR-SVK-18", Selector Valve Key                   | D02221       |
| 2    | DR-SVK-7", Selector Valve Key                    | D02215       |
| 3    | Snap Ring Pliers 500/550 700/750                 | D02236       |
| 4    | Valve Insertion Tool 500/550 700/750             | B41710       |
| 5    | Valve Insertion Tool 900/950                     | B41730       |
| 6    | Selector Service Tool/Key - EAGLE/DR (Orange Too | ol) B41720   |
| 7    | Installation Socket for Top Serviceable Rock Se  | creen D02237 |