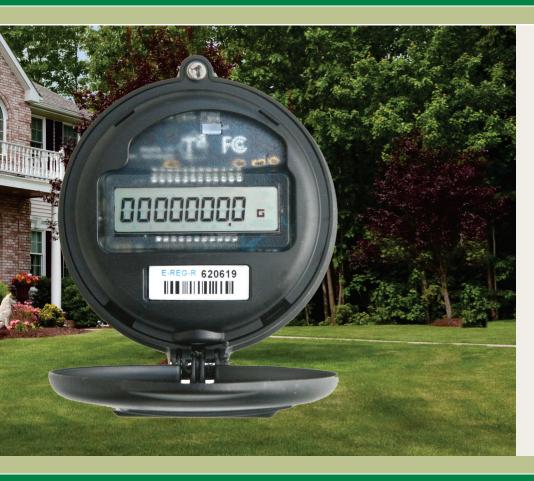

#### Accurate Measurements

Uses an innovative electrical sensor which provides the most accurate readings. Data uploaded daily with data points every 5 minutes.

## **Precise Data Readings**

- · An innovative electrical sensor allows ICWM registers to provide the most accurate flow readings down to 0.1 GPM. Readings are recorded in 5 minute increments and are automatically reported back to the online portal daily for analysis.
- Registers can be configured to read Gallons, GPM, 100s of Gallons, 1000s of Gallons, Millions of Gallons, Cubic Feet, 100s of Cubic Feet, Cubic Meters, and Acre Feet.
- Data can easily be exported to third party billing systems.