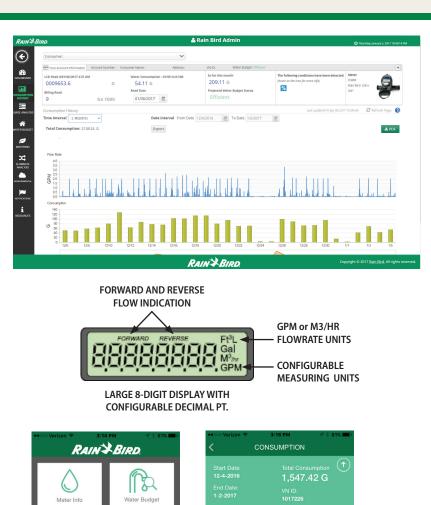

With ICWM series water meters and meter registers, you and your customers can have access to your water usage data anywhere, anytime, by connecting to our online portal or mobile applications found on the Apple App store or Google play store.

## **Precise Data Readings**

- · An innovative electrical sensor allows ICWM registers to provide the most accurate flow readings down to 0.1 GPM. Readings are recorded in 5 minute increments and are automatically reported back to the online portal daily for analysis.
- Registers can be configured to read Gallons, GPM, 100s of Gallons, 1000s of Gallons, Millions of Gallons, Cubic Feet, 100s of Cubic Feet, Cubic Meters, and Acre Feet.
- Data can easily be exported to third party billing systems.

# **Available Anywhere**

- Online access via Utility/Contractor portal with the ability to assign end user logins.
- Smart device mobile application can be downloaded from Google Play store and Apple App Store.
- · Users can set conditional alerts for any flow problems such as leaks, backflow, temperature, high usage, unauthorized use, and much more.
- · Automatic email notifications.

# Water Conservation

Water conservation starts from the source and having detailed information on current usage is imperative to evaluating the current status, and operation of the components installed down stream. The ICWM system allows users and water managers to set water budget goals and track their status of achieving these goals.